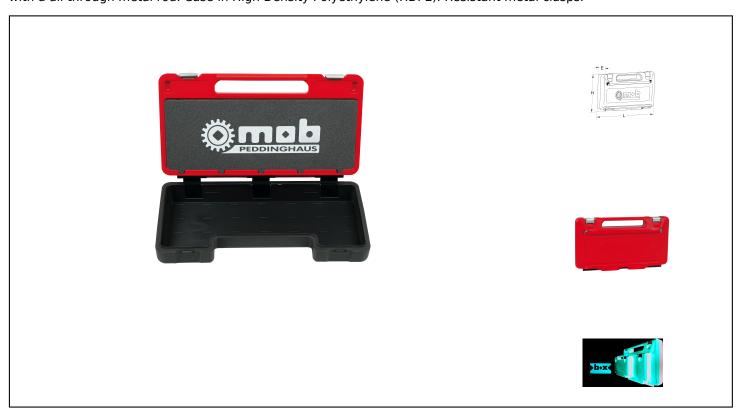

## **Caracteristics**

CONCEPT: The Cargo has railings, on which other units attach on. 1 hand is all that is needed for carrying it. The units can still open while attached. The Cargo opens up with the units without any warping. Its tripls hinges are reinforced with a all through metal rod. Case in High Density Polyethylene (HDPE). Resistant metal clasps.

## **Product data**

| L mm | H mm | E mm | <u></u> kg | Garantie (nb<br>d'année) / G | Ref.       |   | Code EAN      |
|------|------|------|------------|------------------------------|------------|---|---------------|
| 600  | 330  | 90   | 2,2        | G5                           | 9476000001 | 1 | 3303809011787 |