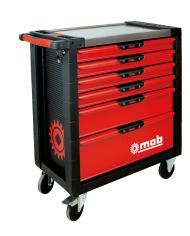

# XLINER 6-DRAWER TROLLEY - 126 TOOLS Réf.: 9519126601

#### **Caracteristics**

The trolley is delivered with a set of 126 tools neatly arranged in foam modules.

Stainless steel top.

2 bi-material sides with pockets and screwdriver slots.

Bi-material handle integrated into the tray.

Robust structure. Static load: 1000 kg.

Drawer load resistance: 30 kg.

Drawer dimensions: 670x400 mm - 4 drawers H 60 mm - 1 drawer H 100 mm - 1 drawer H 240 mm.

Each drawer can accommodate 4 single modules.

There is no need for wedge modules. Drawers are fitted with bottom mats. Central locking of drawers by key.

Perforated side panels for accessories: waste bin, bottle holder and document holder.

Soft bumpers on the 4 corners to absorb accidental knocks.

Epoxy paint finish.

Ø 125 mm wheels with soft tyres for greater mobility. 2 swivel wheels, 1 with brake and 2 fixed wheels.