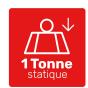

Robust structure. Static load: 1000 kg.

Drawer load resistance: 30 kg.

Drawer dimensions: 670x400 mm - 4 drawers H 60 mm - 1 drawer H 100 mm - 1 drawer H 240 mm.

Each drawer can accommodate 4 single modules.