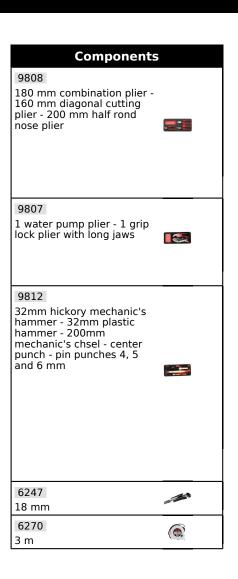

#### Components 9800 6-7-8-9-10-11-12-13-14-15-16 17-18-19-21-22-24 mm 9801 27-28-29-30-32 mm 9814 ш Empty pocket unit 9803 1/4' 6-point sockets: 3.2-4-5-5.5-6-7-8-9-10-11-12-13-14 mm - 115 mm sliding handle - 1 ratchet - 1 universal joint - 50 and 125 mm extensions - 1 set of 9 hex keys - 30 screwdriver bits - 1 square drive handle - 1 bit holder socket in ==