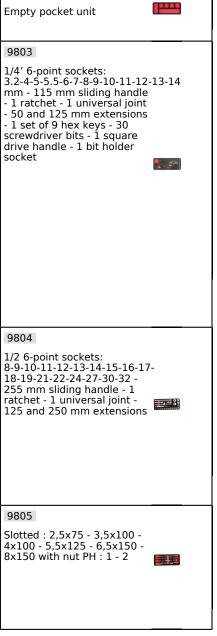

#### Components 9800 6-7-8-9-10-11-12-13-14-15-16 17-18-19-21-22-24 mm 9801 27-28-29-30-32 mm 9814 ш Empty pocket unit 9803 1/4' 6-point sockets: 3.2-4-5-5.5-6-7-8-9-10-11-12-13-14 mm - 115 mm sliding handle - 1 ratchet - 1 universal joint - 50 and 125 mm extensions - 1 set of 9 hex keys - 30 screwdriver bits - 1 square drive handle - 1 bit holder socket in ==