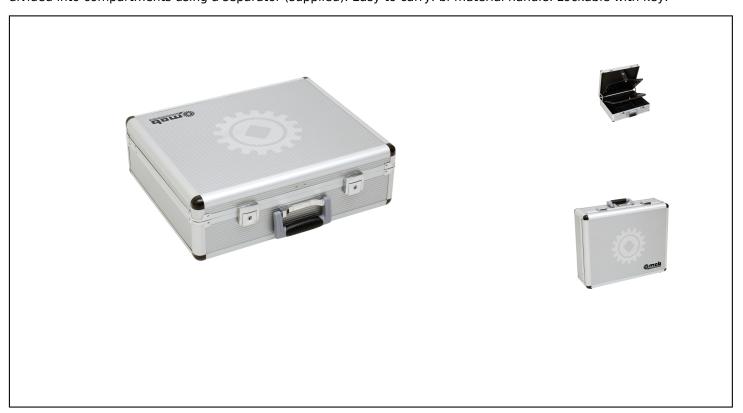

## **Caracteristics**

SOLID: Strengthened and rounded edges. Hinged opening/closing. PRACTICAL: 2 storage panels (not removable): 3 sides with elastic bands for storing all types of tools (wrenchs, pliers, tape measures...). A storage hold which can be divided into compartments using a separator (supplied). Easy to carry: bi-material handle. Lockable with key.