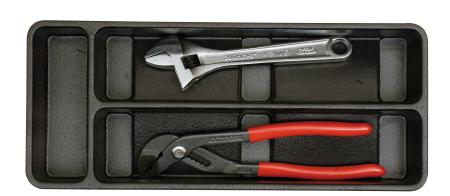

# UNIT WITH ADJUSTABLE SPANNER + PIPE WRENCH Réf.: 9550002001

## **Caracteristics**

L: 16 cm - Weight: 1.1 kg

ADVANTAGES OF THE PRODUCT