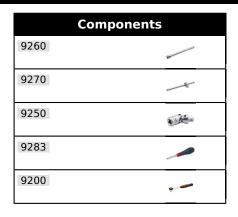

#### **Product data**

| Contenu / Content                                                                                                                                         | <u>/</u> \ g | Garantie (nb<br>d'année) / G | Ref.       |   | Code EAN      |
|-----------------------------------------------------------------------------------------------------------------------------------------------------------|--------------|------------------------------|------------|---|---------------|
| Ref. 9210 / Ref. 9200<br>/ Ref. 9270 / Ref.<br>9250 / Ref. 9260 : 50<br>mm + 125 mm / Ref.<br>9283 / Ref. 9460 /<br>Ref. 919Z / Ref. 929 A<br>/ Ref. 9062 | 1200         | IN                           | 9561061001 | 1 | 3303809007636 |