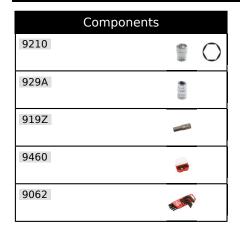

#### **Product data**

| Contenu / Content                                                                                                                                         | <u>/</u> \ g | Garantie (nb<br>d'année) / G | Ref.       |   | Code EAN      |
|-----------------------------------------------------------------------------------------------------------------------------------------------------------|--------------|------------------------------|------------|---|---------------|
| Ref. 9210 / Ref. 9200<br>/ Ref. 9270 / Ref.<br>9250 / Ref. 9260 : 50<br>mm + 125 mm / Ref.<br>9283 / Ref. 9460 /<br>Ref. 919Z / Ref. 929 A<br>/ Ref. 9062 | 1200         | IN                           | 9561061001 | 1 | 3303809007636 |