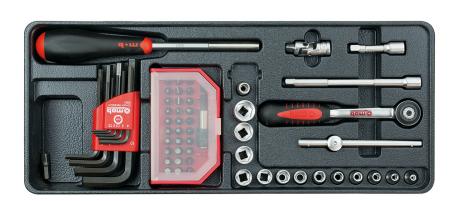

#### **Caracteristics**

Content: 13x sockets 3,2-14 mm - 1 ratchet - 2 extension bars: 50 mm + 125 mm - 1 handle with sliding drive - 1 universal joint - 30x bits - 1 magnetic bit holder - 1 adaptor - 1 socket handle - 1 screwdriver bit - 9 hex keys. Plastic unit: 385 x 165 mm. Premium ratched: fast tightening and unlocking with a push button. 5° rotation angle (72 teeth) for a powerful use even in narrow spaces. Compact head. Round shape of the head: easy change of direction by using the thumb. Comfortable bi-material handle: polypropylene for a better resistance and elastomer for a better grip. Sockets: Removing the sharp angles of the squares increases their resistance and protects the screw nuts. The handling of the sockets is made easy thanks to an external shoulder designed for the grip. To quickly find the desired socket its size is marked all around. Sockets 6 sides.