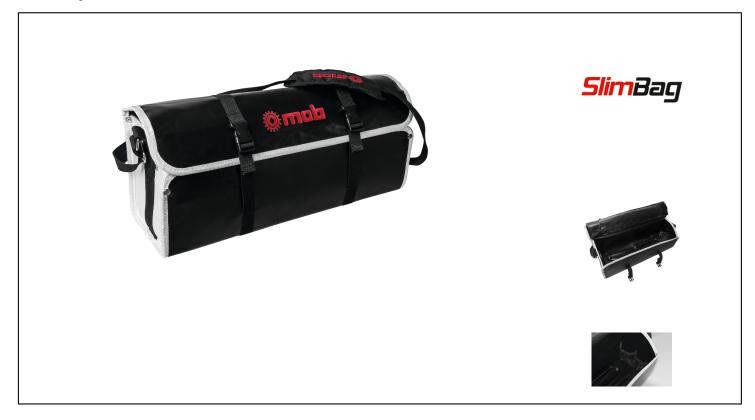

## Caracteristics

Textile tool bag made in PVC material, making it more resilient in moist envirenments or when exposed to water and in dusty or dirty spaces: easier to clean. Thebag's design allows the storage of long or cumbersome tools such as saws, stillson wrenchs, levels... (maximum length 50 cm). 4 internal pockets for storing small tools: pliers, screwdrivers..., 1 zipper pocket under the flap for storing documents, keys, mobile phones, and 1 tape holder. Closed by 2 adjustable plastic clips. Can be carried with adjustable shoulder strap. Dimensions: 540 x 170 x 225 mm. Volume 10L. Carrying load: 19 kg.

## **Product data**

| Dim mm      | L mm | l mm | H mm | g    | Garantie (nb<br>d'année) / G |            |   | Code EAN      |
|-------------|------|------|------|------|------------------------------|------------|---|---------------|
| 540x170x225 | 540  | 170  | 225  | 1715 | G5                           | 9592000001 | 1 | 3303800009776 |