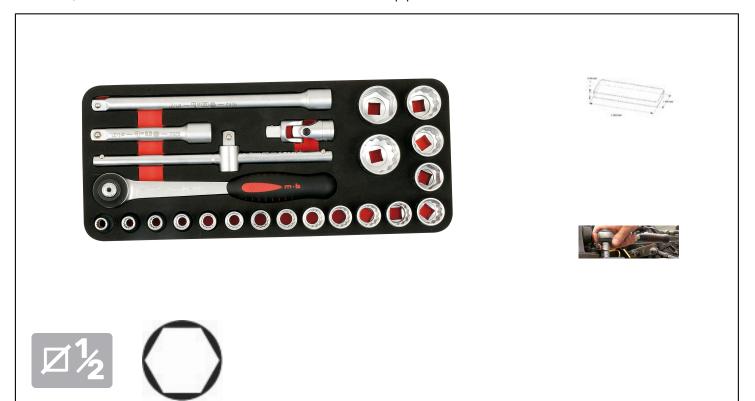

## FOAM INSERT UNIT WITH 1/2" RATCHET SET - 23 PIECES - FAST RATCHET Réf.: 9804023001

## **Caracteristics**