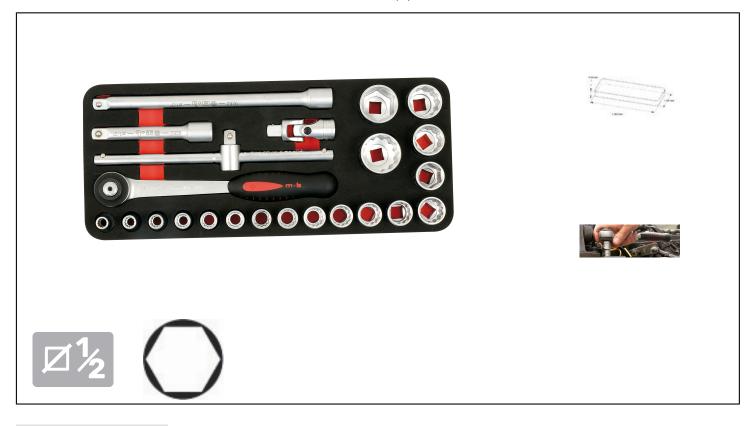

## Caracteristics

18 hexagonal sockets: 8-9-10-11-12-13-14-15-16-17-18-19-21-22-24-27-30-32 mm / 1 sliding handle 255 mm / 1 ratchet / 1 universal joint / 2 extensions 125 and 250 mm. In two-tone foam module  $385 \times 165$  mm. Each tool has a defined place. Missing tools can be spotted in seconds thanks to the red background. High density two-tone foam, does not break, does not retain moisture and is resistant to workshop products.