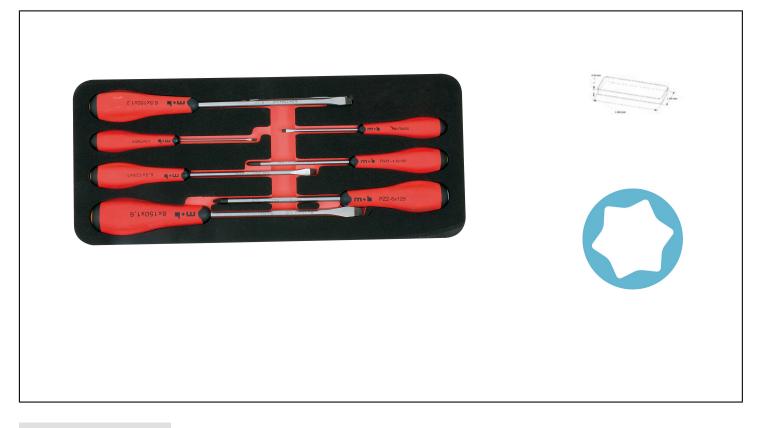

## Caracteristics

T10 to T40. In two-tone foam module 385 x 165 mm. Each tool has a defined place. Missing tools can be spotted in seconds thanks to the red background. High density two-tone foam, does not break, does not retain moisture and is resistant to workshop products.