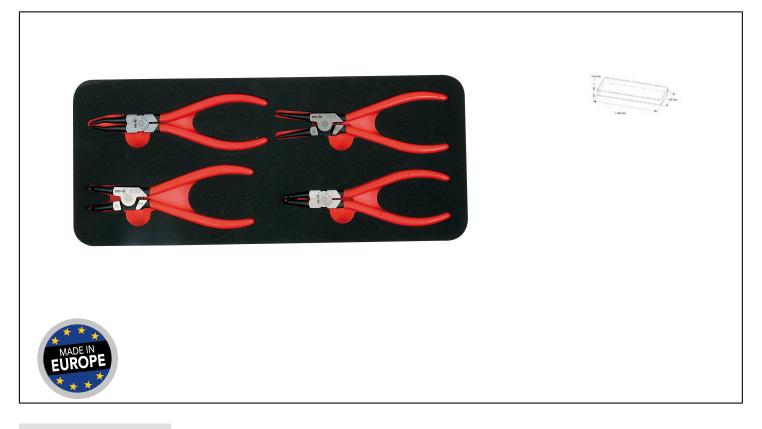

## FOAM INSERT UNIT WITH 4 CIRCLIPS PLIERS Réf.: 9809004001

## Caracteristics

1 inside straight 19-60 // 1 inside 90° 19-60 // 1 outside straight 19-60 // 1 outside 90° 19-60. In two-tone foam module 385 x 165 mm. Each tool has a defined place. Missing tools can be spotted in seconds thanks to the red background. High density two-tone foam, does not break, does not retain moisture and is resistant to workshop products.