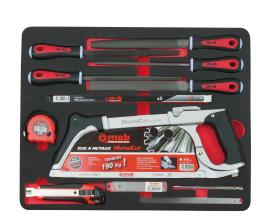

# FOAM INSERT UNIT WITH SAW AND FILES Réf.: 9810025001

#### Caracteristics

1 METALCUT saw / set of 5 HSS000 blades / 1 cutter 18 mm / a box of 10 spare blades for cutter / 1 ABS tape measure 3 m / 1 carbide scriper with clip / 1 stainless steel rule 200 mm / 1 flat hand file 200 mm bastard / 1 half round file 200 mm second cut / 1 three square file 200 mm second cut / 1 square file 200 mm second cut / 1 round file 200 mm second cut

#### Composition

1 METALCUT saw / set of 5 HSS000 blades / 1 cutter 18 mm / a box of 10 spare blades for cutter / 1 ABS tape measure 3 m / 1 carbide scriper with clip / 1 stainless steel rule 200 mm / 1 flat hand file 200 mm bastard / 1 half round file 200 mm second cut / 1 three square file 200 mm second cut / 1 square file 200 mm second cut / 1 round file 200 mm second cut