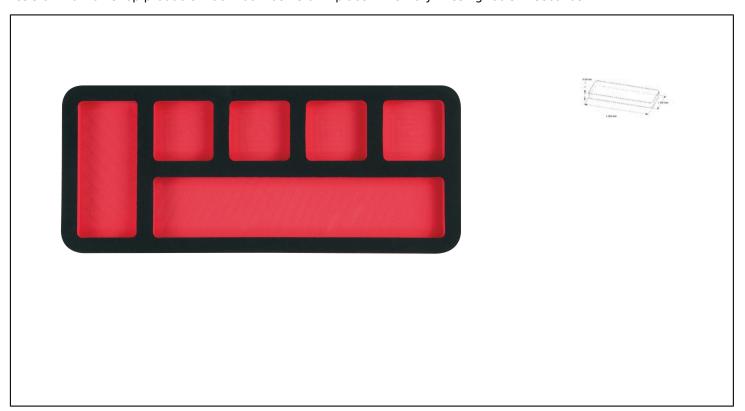

## **Caracteristics**

Two-tone foam module  $385 \times 165$  mm. High density two-tone foam, does not break, does not retain moisture and is resistant to workshop products. Each tool has its own place. Inventory missing tools in seconds.