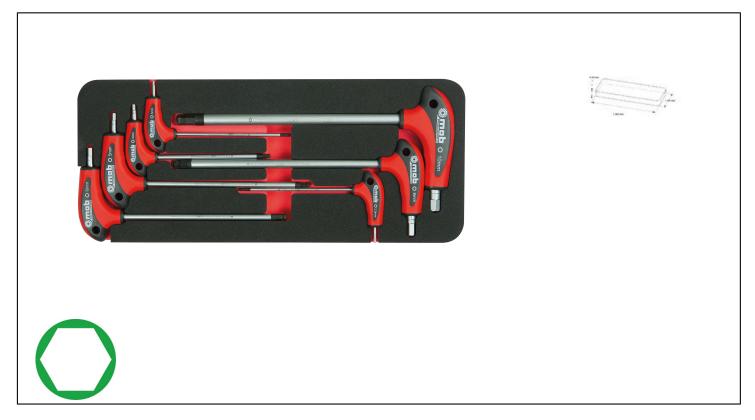

## Caracteristics

Keys with T-handle. Chrome-vanadium steel. Forged in one piece, stronger than welded keys. Bi-material handle with black polypropylene and red elastomer. Form studied for a powerful and fast tightening. In a two-tone foam unit 385 x 165 mm. Defined place for each tool. The tools are easy to find thanks to the red color. Resistant high density foam, does not break.

## **Product data**

| Content             | g    | G | Artikelnr. |   | EAN Code      |
|---------------------|------|---|------------|---|---------------|
| 2,5-3-4-5-6-8-10 mm | 1580 | E | 9820007001 | 1 | 3303800010154 |