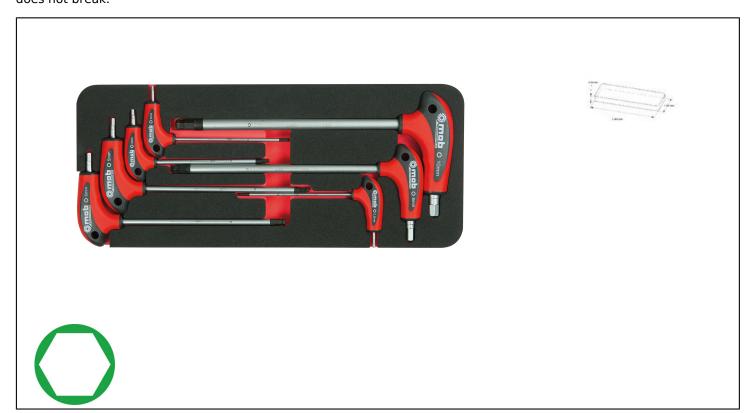

## **Caracteristics**

Keys with T-handle. Chrome-vanadium steel. Forged in one piece, stronger than welded keys. Bi-material handle with black polypropylene and red elastomer. Form studied for a powerful and fast tightening. In a two-tone foam unit 385 x 165 mm. Defined place for each tool. The tools are easy to find thanks to the red color. Resistant high density foam, does not break.