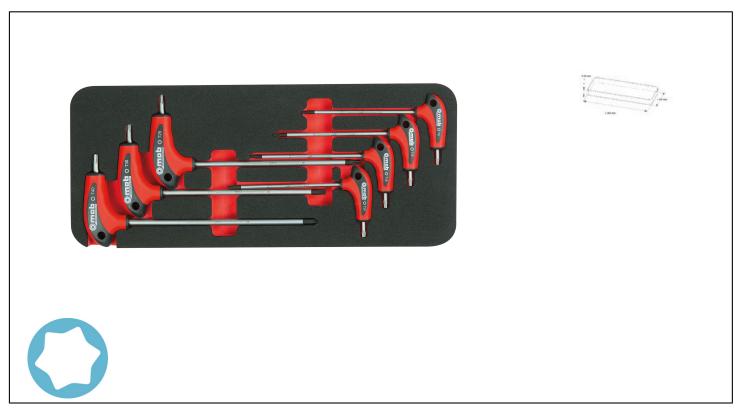

## T-HANDLE HEX KEY SET, 8 PIECES Réf.: 9821007001

## Caracteristics

Torx keys with T-handle. Chrome-vanadium steel. Forged in one piece construction, stronger than welded keys. T-HANDLE: bi-material handle with black polypropylene and neoprene new generation, resistant (also under the conditions in workshops) and easy to clean. Form studied for a powerful and fast tightening. In a two-tone foam unit 385 x 165 mm. Defined place for each tool. The tools are easy to find thanks to the red color. Resistant high density foam, does not break.